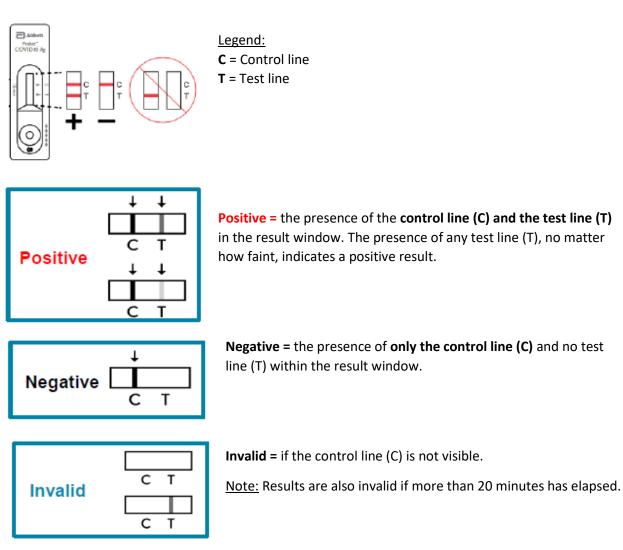

## **Interpreting Results**

Results will be displayed in the result window:

| "Invalid" result | If test results are invalid, the test must be repeated with a new swab<br>collected.<br>The same cartridge that received an invalid result should not be re-<br>used.<br>If a second invalid test result is obtained, stop staff testing until the<br>cause of the failures is identified. Contact distributor if problems<br>persist. |
|------------------|----------------------------------------------------------------------------------------------------------------------------------------------------------------------------------------------------------------------------------------------------------------------------------------------------------------------------------------|
| Troubleshooting  |                                                                                                                                                                                                                                                                                                                                        |